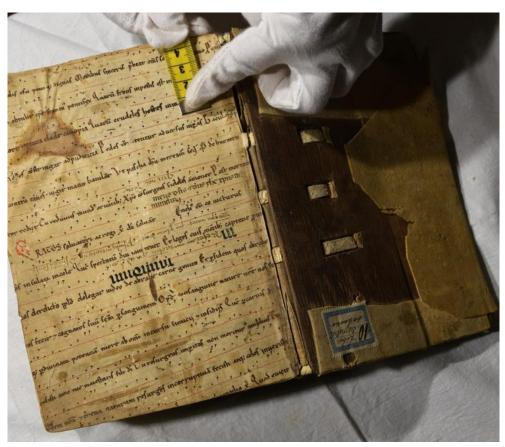

The former mother codex was a mixed troper-proser: notated sequences attributed to Notker and an interesting trope can be identified on the leaves. The first fragment contains Easter pieces, excerpts from the sequences "Laudes Christo redempti", "Pangamus creatoris", "Agni paschalis esu", "Grates salvatori" and "Haec est sancta", the second preserved sequences for Christmas "Grates nunc omnes", "Natus ante

saecula" and "Eia recolamus", as well as the rare but not unknown Christmas troped (farsed) lesson "Laudem Deo dicam", which was not unknown in medieval Hungary: two occurrences were documented earlier (see Janka Szendrei, Fragment T 256 in the Library of the Hungarian Academy of Sciences. The significance of two occurrences of "Laudem Deo" in Hungary, in Melinda Berlász-Mária Domokos ed., Studia Musicologica. Budapest: HAS Institute for Musicology, 1978, 19-34). Laudem Deo has musical parallels in Western sources, and is one of the best known of the so-called farsed lessons. The music of the *farsa* is cento-like, including parts of pre-existent sequence melodies. (cf. David Hiley, Farsed Lessons, Creeds and Paternoster, chapter xii in Western Plainchant. A Handbook, Oxford: Clarendon Press, 1993, II. 23, 233–238) After the beginning of Laudem Deo dicam, the trope insertions divide the text of the reading into short sentences, following one another in a dense sequence, as can be seen in the excerpt from the Sibenik troper-proser, where the trope text is given in smaller letters, further separating its lines from the reading text. The larger size of the reading text explains the significant difference in the layout of the two fragments, which is why the Laudem Deo-leaf has only 11 lines with text and music instead of 14.