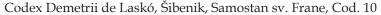

### Gabriella Gilányi

(Institute for Musicology, Research Centre for the Humanities, "Momentum" Digital Music Fragmentology Research Group)

The description of the two 12th-century notated fragments in the 15th-century schoolbook ("Codex Demetrii de Lasko") was expertly prepared by the Hungarian literary historian and codicologist Béla Holl in 1984. He noticed that the fragments had been fastened to a strip of leather as beginning and ending flyleaves between the boards and the spine, and then cut to the same size as the leaves of the manuscript. The contents are shown in the reverse position in relation to the main text. According to Holl, the binder may have intended to glue these parchment leaves to the inside of the book boards to hide the strips used for the binding and at the same time to reinforce the binding. For some reason, however, this was not done: there is no trace of glue on the fragments. Holl does not mention that the binders reinforced the quires of the codex with strips of parchment from a leaf of the same 12th century musical manuscript, perhaps to facilitate the binding of the quires to the leather strip. In addition to the first and last smaller quires, the book consisted of eight and seven units of bifolia, 18 in all. The 18 parchment strips also meet at the junction of the quires, i.e. they are doubled, are clearly visible when turning the leaves of the host book, with visible script elements.