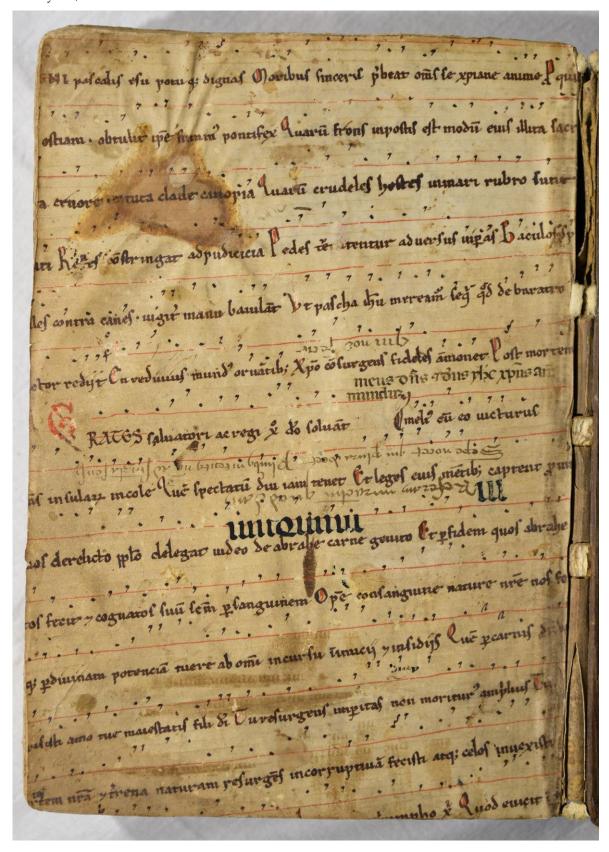

The former mother codex was a mixed troper-proser: notated sequences attributed to Notker and an interesting trope can be identified on the leaves. The first fragment contains Easter pieces, excerpts from the sequences "Laudes Christo redempti", "Pangamus creatoris", "Agni paschalis esu", "Grates salvatori" and "Haec est sancta", the second preserved sequences for Christmas "Grates nunc omnes", "Natus ante

saecula" and "Eia recolamus", as well as the rare but not unknown Christmas troped (farsed) lesson "Laudem Deo dicam", which was not unknown in medieval Hungary: two occurrences were documented earlier (see Janka Szendrei, Fragment T 256 in the Library of the Hungarian Academy of Sciences. The significance of two occurrences of "Laudem Deo" in Hungary, in Melinda Berlász-Mária Domokos ed., Studia Musicologica. Budapest: HAS Institute for Musicology, 1978, 19-34). Laudem Deo has musical parallels in Western sources, and is one of the best known of the so-called farsed lessons. The music of the *farsa* is cento-like, including parts of pre-existent sequence melodies. (cf. David Hiley, Farsed Lessons, Creeds and Paternoster, chapter xii in Western Plainchant. A Handbook, Oxford: Clarendon Press, 1993, II. 23, 233–238) After the beginning of Laudem Deo dicam, the trope insertions divide the text of the reading into short sentences, following one another in a dense sequence, as can be seen in the excerpt from the Sibenik troper-proser, where the trope text is given in smaller letters, further separating its lines from the reading text. The larger size of the reading text explains the significant difference in the layout of the two fragments, which is why the Laudem Deo-leaf has only 11 lines with text and music instead of 14.